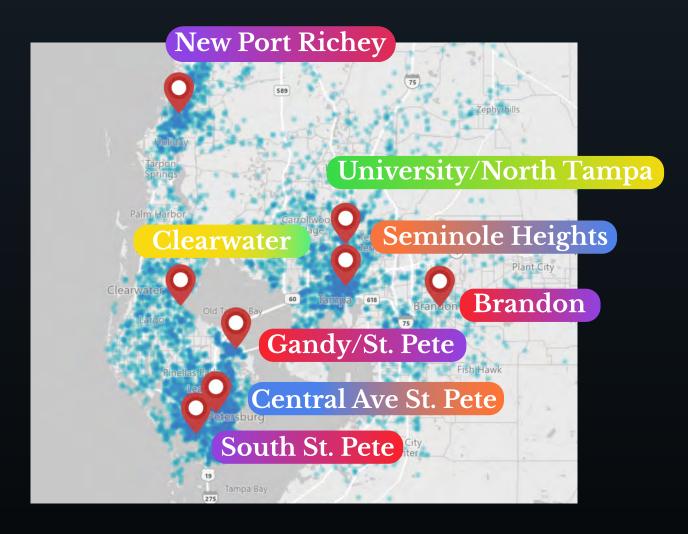

Based on patient growth data, we're transforming from four locations to eight as Metro Inclusive Health returns to its roots of putting community healthcare back into more communities.

In 2021 and 2022, METRO experienced massive growth with patients traveling from all corners of Tampa Bay for access to truly inclusive LGBTQ focused-care. Over the next 12 months, we're embarking on an ambitious data-driven plan to redistribute the St. Pete and Tampa health centers over six full-service satelites identified as high need and high demand. This will greatly expand our footprint from four locations to eight in Tampa, St. Pete and Brandon.